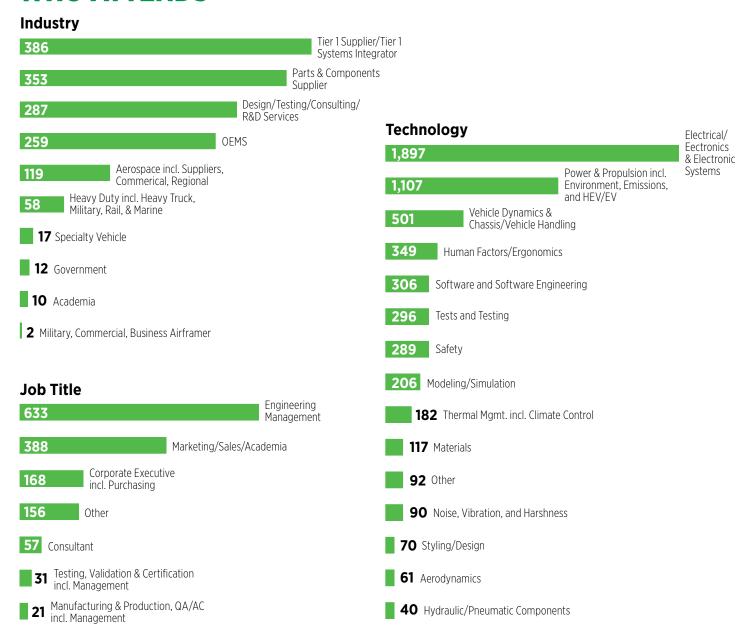

## WHO ATTENDS

<sup>\*</sup>Based on demographic data from SAE 2014 Convergence.